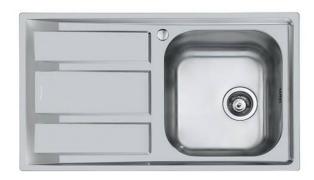

# **Sink Foster Marine**

Bowl on the right Kitchen Sinks Code: 1975 961

#### **DETAILS**

| Edge/Installation Type | Flat Edge                                                       |
|------------------------|-----------------------------------------------------------------|
| Material               | Stainless steel AISI 316                                        |
| Texture                | Foster brushed                                                  |
| Base                   | 45 cm                                                           |
| Dimensions             | 873x513 mm                                                      |
| Standard fittings      | Fixing hooks, gasket, drain, overflow and siphon, boxed packing |
| Mixer holes            | 1 standard hole - 2nd hole on request                           |
| Built-in hole          | 840 x 480 mm                                                    |
| Drainer                | Yes                                                             |

| Width                     | 87 cm                                                                                                                                                                                                                                                     |
|---------------------------|-----------------------------------------------------------------------------------------------------------------------------------------------------------------------------------------------------------------------------------------------------------|
| Bowl dimension            | 362,5x400mm                                                                                                                                                                                                                                               |
| Notes:                    | Preassembled seals                                                                                                                                                                                                                                        |
| Number of bowls           | 1 bowl                                                                                                                                                                                                                                                    |
| Waste fitting             | 3,5" drain                                                                                                                                                                                                                                                |
| FEATURES                  |                                                                                                                                                                                                                                                           |
| 2nd / 3rd hole availaible | The sink can be customized with the execution on request of additional holes, usable for double-hole mixers, for remote controlled drains or for the installation of soap dispensers. The positions are marked on the drawings with dotted line holes.    |
| Basket 3,5" waste fitting | The drain is equipped with a large 3.5" drain, with the practical basket cap that prevents the discharge of solid parts.                                                                                                                                  |
| Marine stainless steel    | The Marine collection of sinks and hobs uses AISI 316 stainless steel, a superior quality material and widely used in the marine industry, which guarantees the best resistance to the corrosive effects of acids contained in food, salt and detergents. |
| Pre-installed gasket      | The pre-assembled gasket allows a comfortable and quick installation.                                                                                                                                                                                     |