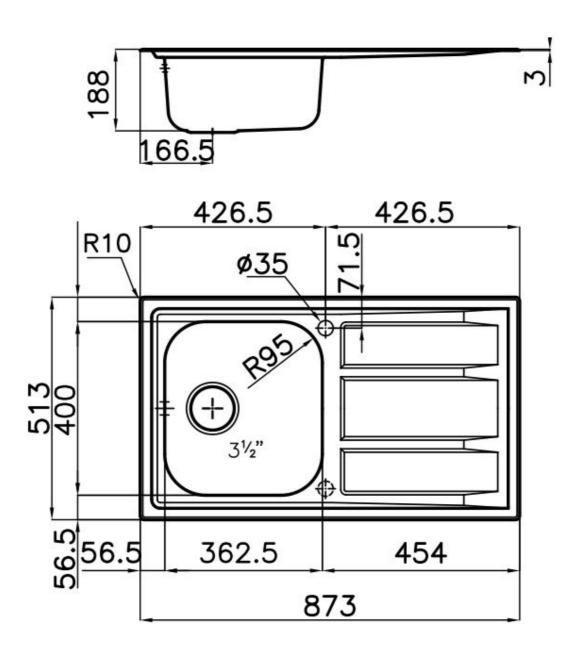

#### **DETAILS**

| Edge/Installation Type | Flat Edge                                                       |
|------------------------|-----------------------------------------------------------------|
| Material               | Stainless steel AISI 316                                        |
| Texture                | Foster brushed                                                  |
| Base                   | 45 cm                                                           |
| Dimensions             | 873x513 mm                                                      |
| Standard fittings      | Fixing hooks, gasket, drain, overflow and siphon, boxed packing |
| Mixer holes            | 1 standard hole - 2nd hole on request                           |
| Built-in hole          | 840 x 480 mm                                                    |
| Drainer                | Yes                                                             |

| Width                     | 87 cm                                                                                                                                                                                                                                                     |
|---------------------------|-----------------------------------------------------------------------------------------------------------------------------------------------------------------------------------------------------------------------------------------------------------|
| Bowl dimension            | 362,5x400mm                                                                                                                                                                                                                                               |
| Notes:                    | Preassembled seals                                                                                                                                                                                                                                        |
| Number of bowls           | 1 bowl                                                                                                                                                                                                                                                    |
| Waste fitting             | 3,5" drain                                                                                                                                                                                                                                                |
| FEATURES                  |                                                                                                                                                                                                                                                           |
| 2nd / 3rd hole availaible | The sink can be customized with the execution on request of additional holes, usable for double-hole mixers, for remote controlled drains or for the installation of soap dispensers. The positions are marked on the drawings with dotted line holes.    |
| Basket 3,5" waste fitting | The drain is equipped with a large 3.5" drain, with the practical basket cap that prevents the discharge of solid parts.                                                                                                                                  |
| Marine stainless steel    | The Marine collection of sinks and hobs uses AISI 316 stainless steel, a superior quality material and widely used in the marine industry, which guarantees the best resistance to the corrosive effects of acids contained in food, salt and detergents. |
| Pre-installed gasket      | The pre-assembled gasket allows a comfortable and quick installation.                                                                                                                                                                                     |

#### **TECHNICAL DATA**